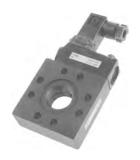

## Pressure Switch complete with adapter

- The pressure switch can be set at desired pressure from 2 to 10 bar with electrical connection applied
- ) The electrical connection is made by mean of a 15 mm connector DIN 43650 type C
- The microswitch contact could be Normally Closed or open (change over switch)

## Order codes

Type

14A: Pressure switch adapter (only for size 1)

14B: Pressure switch (for all sizes)

14C: Pressure switch complete with adapter (only for size 1)

24A: Pressure switch adapter (only for size 2)

24C: Pressure switch complete with adapter (only for size 2)

34A: Pressure switch adapter (only for size 3)

34C: Pressure switch complete with adapter (only for size 3)

44A: Pressure switch adapter (only for size 4)

44C: Pressure switch complete with adapter (only for size 4)

Example: 1734C

Pressure switch adapter size 3