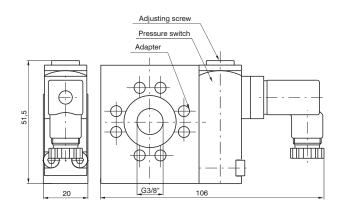

-----|
|                            | Size 1 | Size 2 | Size 3 | Size 4 |
| Aluminium body version (g) | 160    | 200    | 220    | 450    |

17 34C

## Order codes

Type

14A: Pressure switch adapter (only for size 1)

14B: Pressure switch (for all sizes)

14C: Pressure switch complete with adapter (only for size 1)

24A: Pressure switch adapter (only for size 2)

24C: Pressure switch complete with adapter (only for size 2)

34A: Pressure switch adapter (only for size 3)

34C: Pressure switch complete with adapter (only for size 3)

44A: Pressure switch adapter (only for size 4)

44C: Pressure switch complete with adapter (only for size 4)

Example: 1734C

Pressure switch adapter size 3

## **Electrical connection**

- 1 = neutral 2 = N.C. contact 3 = N.O. contact



## **Dimensions**





Size 1

Size 2





Size 3

Size 4