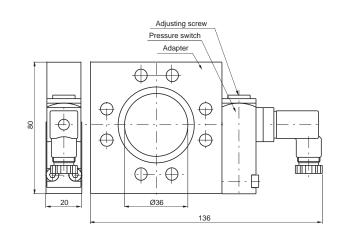

| Size 1 | Size 2 | Size 3 | Size 4 |
| Aluminium body version (g) | 160    | 200    | 220    | 450    |

17 34C

## Order codes

Type

14A: Pressure switch adapter (only for size 1)

14B: Pressure switch (for all sizes)

14C: Pressure switch complete with adapter (only for size 1)

24A: Pressure switch adapter (only for size 2)

24C: Pressure switch complete with adapter (only for size 2)

34A: Pressure switch adapter (only for size 3)

34C: Pressure switch complete with adapter (only for size 3)

44A: Pressure switch adapter (only for size 4)

44C: Pressure switch complete with adapter (only for size 4)

Example: 1734C

Pressure switch adapter size 3

## **Electrical connection**

- 1 = neutral 2 = N.C. contact 3 = N.O. contact



## **Dimensions**





Size 1

Size 2





Size 3

Size 4