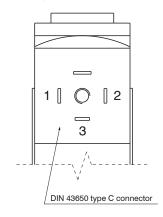

## Pressure Switch complete with adapter

- The pressure switch can be set at desired pressure from 2 to 10 bar with electrical connection applied
- ) The electrical connection is made by mean of a 15 mm connector DIN 43650 type C
- The microswitch contact could be Normally Closed or open (change over switch)

## **Electrical connection**

- 1 = neutral 2 = N.C. contact 3 = N.O. contact