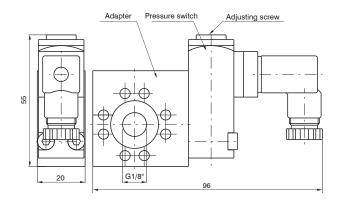

-------|
|                            | Size 1 | Size 2 | Size 3 | Size 4 |
| Aluminium body version (g) | 160    | 200    | 220    | 450    |

17 34C

## Order codes

Type

14A: Pressure switch adapter (only for size 1)

14B: Pressure switch (for all sizes)

14C: Pressure switch complete with adapter (only for size 1)

24A: Pressure switch adapter (only for size 2)

24C: Pressure switch complete with adapter (only for size 2)

34A: Pressure switch adapter (only for size 3)

34C: Pressure switch complete with adapter (only for size 3)

44A: Pressure switch adapter (only for size 4)

44C: Pressure switch complete with adapter (only for size 4)

Example: 1734C

Pressure switch adapter size 3

## **Electrical connection**

- 1 = neutral 2 = N.C. contact 3 = N.O. contact



## **Dimensions**





Size 1

Size 2





Size 3

Size 4