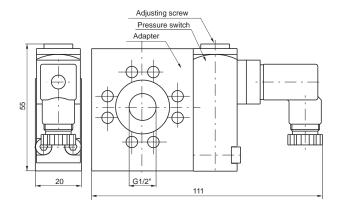

| Size 1 | Size 2 | Size 3 | Size 4 |
| Aluminium body version (g) | 160    | 200    | 220    | 450    |

17 34C

## Order codes

Type

14A: Pressure switch adapter (only for size 1)

14B: Pressure switch (for all sizes)

14C: Pressure switch complete with adapter (only for size 1)

24A: Pressure switch adapter (only for size 2)

24C: Pressure switch complete with adapter (only for size 2)

34A: Pressure switch adapter (only for size 3)

34C: Pressure switch complete with adapter (only for size 3)

44A: Pressure switch adapter (only for size 4)

44C: Pressure switch complete with adapter (only for size 4)

Example: 1734C

Pressure switch adapter size 3

## **Electrical connection**

- 1 = neutral 2 = N.C. contact 3 = N.O. contact



## **Dimensions**





Size 1

Size 2





Size 3

Size 4