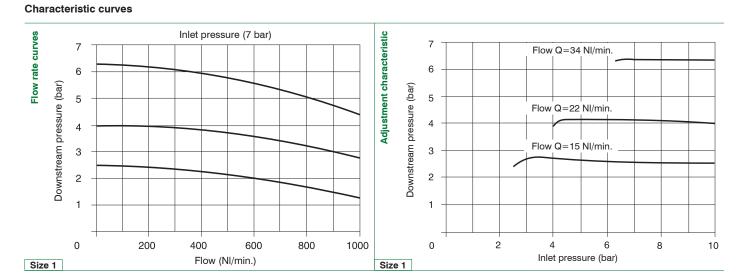

|
| <b>C</b> : 0 - 8 bar                                                                 |
| <b>D</b> : 0 - 12 bar                                                                |
| Options                                                                              |
| : Standard                                                                           |
| K : Lockable version (only for version without pressure gauge)                       |
| U : Lockable version with universal key<br>(only for version without pressure gauge) |

### Example: 170B2A.D.K

Size 1 pressure regulators for manifold, Zinc alloy body, G1/8" connections, 0 - 12 bar, without pressure gauge, Lockable version

## Dimensions

**AIR TREATMENT** 

2



# Size 1