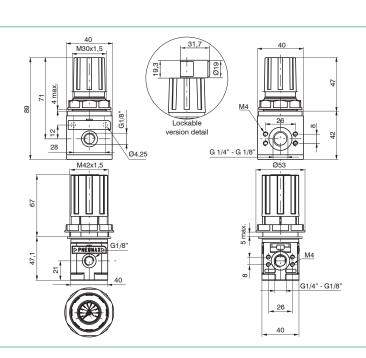

bar                                                                 |
| <b>C</b> : 0 - 8 bar                                                                 |
| <b>D</b> : 0 - 12 bar                                                                |
| Options                                                                              |
| : Standard                                                                           |
| K : Lockable version (only for version without pressure gauge)                       |
| U : Lockable version with universal key<br>(only for version without pressure gauge) |

### Example: 170B2A.D.K

Size 1 pressure regulators for manifold, Zinc alloy body, G1/8" connections, 0 - 12 bar, without pressure gauge, Lockable version

## Dimensions

**AIR TREATMENT** 

2



# Size 1