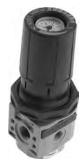

- Diaphragm pressure regulator with relieving.
- Available with 2 front outputs connections G1/8"
- Available in four pressure ranges up to 12 bar
- Ring nut for panel mounting
- Available with integrated pressure gauge on the top of adjusting knob
- Air supply can be applied by both directions (Right or Left)
- Max. 6off pressure regulators in manifold configuration
- Atex certification (II 2GD) on request