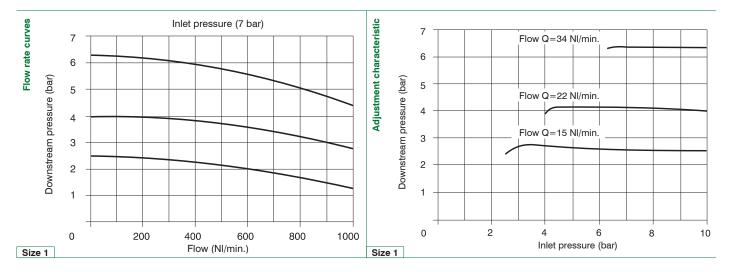

ob  |  |
| Max. fittings torque<br>IN / OUT connections | G1/8" metal: 15<br>G1/4" metal: 20                           |  |

| Operational characteristics       | Size<br>Size 1 |
|-----------------------------------|----------------|
| Maximum<br>working pressure (bar) | 13             |
| Minimum<br>working pressure (bar) | 0,5            |
| Working temperature (°C)          | -5 ÷ +50       |

| Weights                        | Size   |  |
|--------------------------------|--------|--|
|                                | Size 1 |  |
| Technopolymer body version (g) | 250    |  |

AIR TREATMENT

## Example: 17129A.D

Size 1 panel mounting pressure regulator including pressure gauge, technopolymer body, G1/8" connections, 0 - 12 bar

## **Dimensions**



Size 1

## Characteristic curves