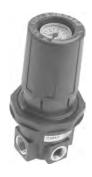

## Panel mounting pressure regulator including pressure gauge

- ▶ Diaphragm pressure regulator with relieving
- Balanced poppet
- Technopolymer body with aluminum reinforced threaded connections
- Pressure adjusting lockable handle by simply pressing it donwards in the desired position
- Including pressure gauge integrated on the knob
- Ring nut for panel mounting
- Atex certification (II 3GD) on request

## Example: 17129A.D

Size 1 panel mounting pressure regulator including pressure gauge, technopolymer body, G1/8" connections, 0 - 12 bar