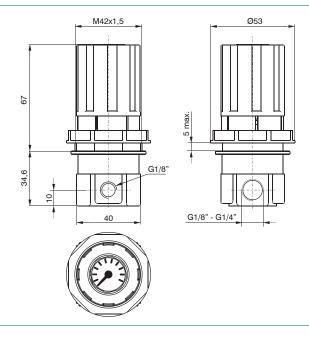

connection port integrated on the knob  |  |
| Max. fittings torque<br>IN / OUT connections | G1/8" metal: 15<br>G1/4" metal: 20                           |  |

| Operational characteristics       | Size<br>Size 1 |
|-----------------------------------|----------------|
| Maximum<br>working pressure (bar) | 13             |
| Minimum<br>working pressure (bar) | 0,5            |
| Working temperature (°C)          | -5 ÷ +50       |

| Weights                        | Size   |  |
|--------------------------------|--------|--|
|                                | Size 1 |  |
| Technopolymer body version (g) | 250    |  |

AIR TREATMENT

## Example: 17129A.D

Size 1 panel mounting pressure regulator including pressure gauge, technopolymer body, G1/8" connections, 0 - 12 bar

## **Dimensions**



Size 1

## Characteristic curves